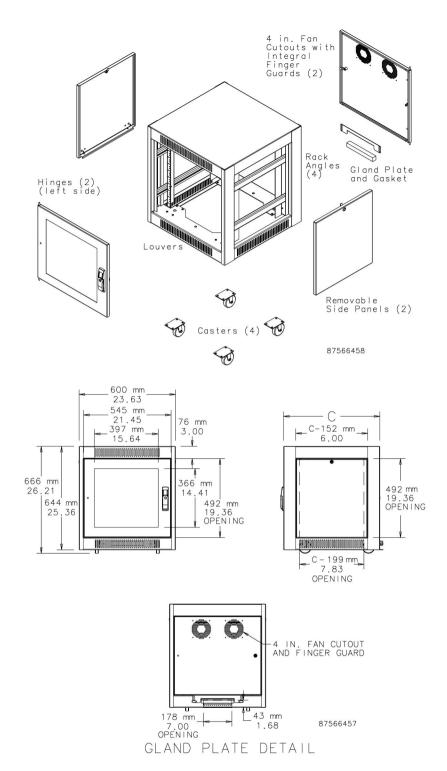

### FEATURES

- Adjustable gland plate with strain relief at bottom rear of cabinet provides easy and secure cable entry
- Rear door and side panels have quarter-turn key-locking latches Doors are hinged left and removable
- Front door has locking handle
- Same key provides access to all doors and side panels
- Fan cutouts with finger guards on upper half of rear door
- Doors and side panels inset flush with frame
- Open base with slotted vents includes casters

#### SPECIFICATIONS

- Welded steel frame with 4 rack angle mounting struts Includes 2 sets of painted L-shaped rack angles with holes per EIA spacing (5/8 in. x 5/8 in. x 1/2 in.)
- Rack angles on 600-mm deep cabinet have 10-32 tapped holes, and on 900-mm deep cabinet have square holes Both sizes provide 11 rack units
- Smoke-gray acrylic window in front door
- Solid top

### Standard Product

| Catalog Number | AxBxC in./mm                             | Description         | Rack<br>Units | Additional<br>Rack Angles | Hole Type |
|----------------|------------------------------------------|---------------------|---------------|---------------------------|-----------|
| ENC766SH       | 26.21 x 23.63 x 23.60<br>666 x 600 x 600 | 600-mm deep cabinet | 11            | ERA197TPLN                | Tapped    |
| ENC769SH       | 26.21 x 23.63 x 35.40<br>666 x 600 x 900 | 900-mm deep cabinet | 11            | ERA197THLN                | Square    |