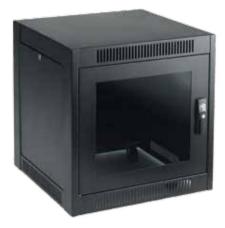

### APPLICATION

SOHO Cabinets are designed to house servers, networking equipment and phone and voice mail equipment under a desktop. Casters allow the cabinet to be easily moved for access. Equipment is passively cooled by air taken in from the front of the cabinet and expelled through fan cutouts in the rear, which can accept optional fans for warmer applications.

### FEATURES

- Adjustable gland plate with strain relief at bottom rear of cabinet provides easy and secure cable entry
- Rear door and side panels have quarter-turn key-locking latches Doors are hinged left and removable
- Front door has locking handle
- Same key provides access to all doors and side panels
- Fan cutouts with finger guards on upper half of rear door
- Doors and side panels inset flush with frame
- Open base with slotted vents includes casters